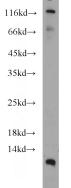

## **Antibody description**

DMRTC1B Rabbit Polyclonal antibody. Positive WB detected in MCF7 cells, mouse spleen tissue. Observed molecular weight by Western-blot: 13 kDa

# Validations

MCF7 cells were subjected to SDS PAGE followed by western blot with Catalog No:110007(DMRTC1B antibody) at dilution of 1:500