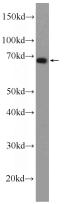

# Antibody description

DMRTA1 Rabbit Polyclonal antibody. Positive WB detected in mouse liver tissue. Positive IP detected in mouse liver tissue. Observed molecular weight by Western-blot: 60-70 kDa

### mouse liver tissue were subjected to SDS PAGE followed by western blot with Catalog No:110006(DMRTA1 Antibody) at dilution of 1:600

IP Result of anti-DMRTA1 (IP:Catalog No:110006, 3ug; Detection:Catalog No:110006 1:500) with mouse liver tissue lysate 3000ug.