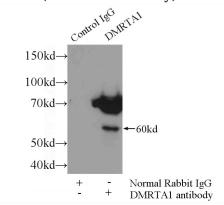

# Antibody description

DMRTA1 Rabbit Polyclonal antibody. Positive WB detected in mouse liver tissue. Positive IP detected in mouse liver tissue. Observed molecular weight by Western-blot: 60-70 kDa

### mouse liver tissue were subjected to SDS PAGE followed by western blot with Catalog No:110006(DMRTA1 Antibody) at dilution of 1:600

IP Result of anti-DMRTA1 (IP:Catalog No:110006, 3ug; Detection:Catalog No:110006 1:500) with mouse liver tissue lysate 3000ug.