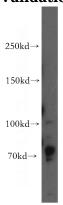

## **DLG5** antibody

Catalog Number: 109992

**Product name** 

DLG5 antibody

**Specificity** 

human, mouse; other species not tested.

**Antibody description** 

DLG5 Rabbit Polyclonal antibody. Positive WB detected in PC-3 cells, mouse kidney tissue. Observed molecular weight by Western-blot: 75kd,105kd

**Dilutions** 

Recommended Dilution:

WB: 1:200-1:2000

**Validations** 

PC-3 cells were subjected to SDS PAGE followed by western blot with Catalog No:109992(DLG5 antibody) at dilution of 1:500