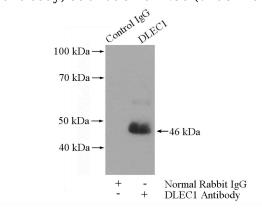

#### **Antibody description**

DLEC1 Rabbit Polyclonal antibody. Positive IP detected in PC-3 cells. Positive WB detected in human testis tissue, A549 cells, PC-3 cells. Positive IF detected in PC-3 cells. Positive IHC detected in human testis tissue. Observed molecular weight by Western-blot: 80-90 kDa,46 kDa

## Validations

human testis tissue were subjected to SDS PAGE followed by western blot with Catalog No:109988(DLEC1 antibody) at dilution of 1:300

Immunohistochemical of paraffin-embedded human testis using Catalog No:109988(DLEC1 antibody) at dilution of 1:50 (under 10x lens)