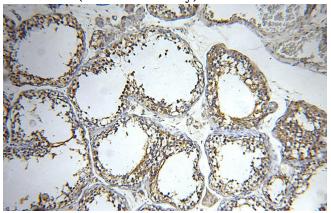

## Validations

human testis tissue were subjected to SDS PAGE followed by western blot with Catalog No:109988(DLEC1 antibody) at dilution of 1:300

Immunohistochemical of paraffin-embedded human testis using Catalog No:109988(DLEC1 antibody) at dilution of 1:50 (under 10x lens)