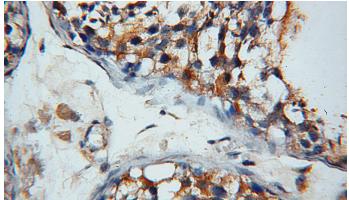

# **DLEC1** antibody

Immunohistochemical of paraffin-embedded human testis using Catalog No:109988(DLEC1 antibody) at dilution of 1:50 (under 40x lens)

IP Result of anti-DLEC1 (IP:Catalog No:109988, 4ug; Detection:Catalog No:109988 1:300) with