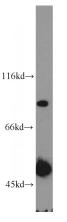

## Validations

human testis tissue were subjected to SDS PAGE followed by western blot with Catalog No:109988(DLEC1 antibody) at dilution of 1:300

Immunohistochemical of paraffin-embedded human testis using Catalog No:109988(DLEC1 antibody) at dilution of 1:50 (under 10x lens)

#### **Antibody description**

DLEC1 Rabbit Polyclonal antibody. Positive IP detected in PC-3 cells. Positive WB detected in human testis tissue, A549 cells, PC-3 cells. Positive IF detected in PC-3 cells. Positive IHC detected in human testis tissue. Observed molecular weight by Western-blot: 80-90 kDa,46 kDa