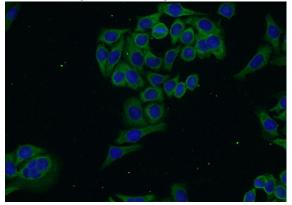

PC-3 cells lysate 1100ug.

Immunofluorescent analysis of PC-3 cells using Catalog No:109988(DLEC1 Antibody) at dilution of 1:50 and Alexa Fluor 488-congugated AffiniPure Goat Anti-Rabbit IgG(H+L)