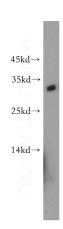

## **DKK2** antibody

Catalog Number: 109983

Product name

DKK2 antibody

**Specificity** 

Human, Mouse, Rat; other species not tested.

**Antibody description** 

DKK2 Rabbit Polyclonal antibody. Positive IP detected in mouse skeletal muscle tissue. Positive WB detected in mouse skeletal muscle tissue. Positive IHC detected in human cervix tissue, human heart tissue. Observed molecular weight by Western-blot: 32 kDa

#### **Validations**

mouse skeletal muscle tissue were subjected to SDS PAGE followed by western blot with Catalog No:109983(DKK2 antibody) at dilution of 1:300

Immunohistochemical of paraffin-embedded human cervix using Catalog No:109983(DKK2 antibody) at dilution of 1:50 (under 10x lens)