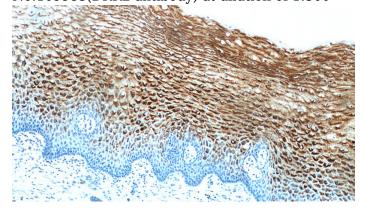

#### **Validations**

mouse skeletal muscle tissue were subjected to SDS PAGE followed by western blot with Catalog No:109983(DKK2 antibody) at dilution of 1:300

Immunohistochemical of paraffin-embedded human cervix using Catalog No:109983(DKK2 antibody) at dilution of 1:50 (under 10x lens)

Immunohistochemical of paraffin-embedded human cervix using Catalog No:109983(DKK2