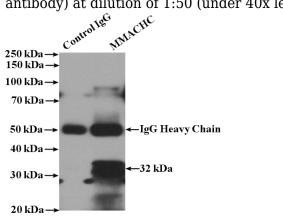

# DKK2 antibody

Catalog Number: 109983

antibody) at dilution of 1:50 (under 40x lens)

IP Result of anti-DKK2 (IP:Catalog No:109983, 4ug; Detection:Catalog No:109983 1:300) with mouse skeletal muscle tissue lysate 4000ug.