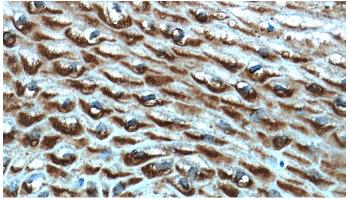

Immunohistochemical of paraffin-embedded human cervix using Catalog No:109983(DKK2

# DKK2 antibody

Catalog Number: 109983

antibody) at dilution of 1:50 (under 40x lens)

IP Result of anti-DKK2 (IP:Catalog No:109983, 4ug; Detection:Catalog No:109983 1:300) with mouse skeletal muscle tissue lysate 4000ug.