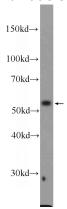

## **DKC1** antibody

Catalog Number: 109981

**Product name** 

DKC1 antibody

**Specificity** 

Human; other species not tested.

**Antibody description** 

DKC1 Rabbit Polyclonal antibody. Positive WB detected in HepG2 cells, COLO 320 cells, HeLa cells, Jurkat cells, MCF-7 cells. Observed molecular weight by Western-blot: 58 kDa

**Dilutions** 

Recommended Dilution:

WB: 1:200-1:2000

**Validations** 

HepG2 cells were subjected to SDS PAGE followed by western blot with Catalog No:109981(DKC1 Antibody) at dilution of 1:600