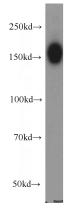

## **DISP1** antibody

Catalog Number: 109979

**Product name** 

DISP1 antibody

**Specificity** 

Human; other species not tested.

**Antibody description** 

DISP1 Rabbit Polyclonal antibody. Positive WB detected in HeLa cells, HEK-293 cells. Observed molecular weight by Western-blot: 150-171 kDa

**Dilutions** 

**Recommended Dilution:** 

WB: 1:500-1:5000

**Validations** 

HeLa cells were subjected to SDS PAGE followed by western blot with Catalog No:109979(DISP1 antibody) at dilution of 1:500