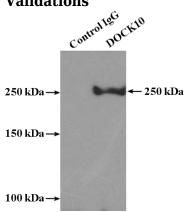

## **DOCK10** antibody

Catalog Number: 109975

**Product name** 

DOCK10 antibody

**Specificity** 

Human, Mouse, Rat; other species not tested.

**Antibody description** 

DOCK10 Rabbit Polyclonal antibody. Positive IP detected in HeLa cells. Observed molecular weight by Western-blot: 250 kDa

**Dilutions** 

**Recommended Dilution:** 

IP: 1:200-1:1000

**Validations** 

IP Result of anti-DocK10 (IP:Catalog No:109975, 4ug; Detection:Catalog No:109975 1:300) with HeLa cells lysate 3200ug.