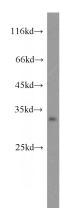

**Dilutions** 

Recommended Dilution:

WB: 1:200-1:1000

IP: 1:200-1:1000 **Validations** 

HeLa cells were subjected to SDS PAGE followed by western blot with Catalog No:109960(DNASE2 antibody) at dilution of 1:300