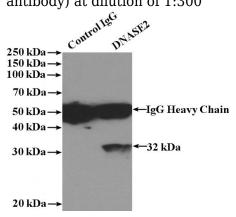

IP Result of anti-DNASE2 (IP:Catalog No:109960, 4ug; Detection:Catalog No:109960 1:300) with HeLa cells lysate 3200ug.