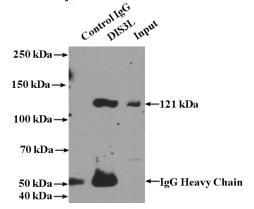

## **Antibody description**

DIS3L Rabbit Polyclonal antibody. Positive WB detected in K-562 cells. Positive IP detected in K-562 cells. Observed molecular weight by Western-blot: 121 kDa

#### **Validations**

K-562 cells were subjected to SDS PAGE followed by western blot with Catalog No:109947(DIS3L Antibody) at dilution of 1:100

IP Result of anti-DIS3L (IP:Catalog No:109947, 4ug; Detection:Catalog No:109947 1:300) with K-562 cells lysate 3200ug.