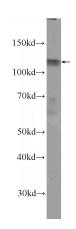

## **Antibody description**

DIS3L Rabbit Polyclonal antibody. Positive WB detected in K-562 cells. Positive IP detected in K-562 cells. Observed molecular weight by Western-blot: 121 kDa

#### **Validations**

K-562 cells were subjected to SDS PAGE followed by western blot with Catalog No:109947(DIS3L Antibody) at dilution of 1:100

IP Result of anti-DIS3L (IP:Catalog No:109947, 4ug; Detection:Catalog No:109947 1:300) with K-562 cells lysate 3200ug.