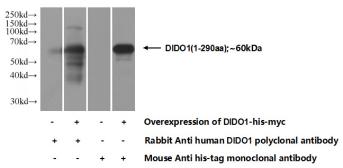

## Validations

Transfected HEK-293 cells were subjected to SDS PAGE followed by western blot with Catalog No:109940(DIDO1 Antibody) at dilution of 1:1000