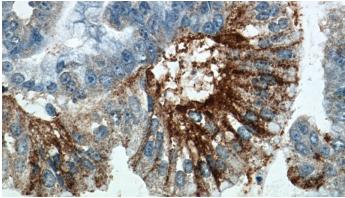

#### **Validations**

mouse kidney tissue were subjected to SDS PAGE followed by western blot with Catalog

No:109931(DHX35 Antibody) at dilution of 1:300

Immunohistochemistry of paraffin-embedded human ovary tumor tissue slide using Catalog No:109931(DHX35 Antibody) at dilution of 1:50 (under 40x lens)