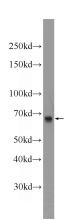

## Antibody description

DHX35 Rabbit Polyclonal antibody. Positive IHC detected in human testis tissue, human ovary tumor tissue. Positive WB detected in mouse kidney tissue, mouse liver tissue, mouse stomach tissue. Observed molecular weight by Westernblot: 70 kDa

#### **Validations**

mouse kidney tissue were subjected to SDS PAGE followed by western blot with Catalog

No:109931(DHX35 Antibody) at dilution of 1:300

Immunohistochemistry of paraffin-embedded human ovary tumor tissue slide using Catalog No:109931(DHX35 Antibody) at dilution of 1:50 (under 40x lens)