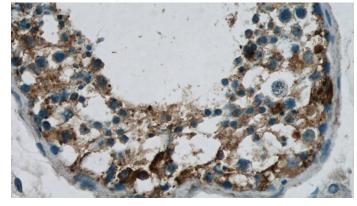

Immunohistochemistry of paraffin-embedded human testis tissue slide using Catalog No:109931(DHX35 Antibody) at dilution of 1:50

# DHX35 antibody

Catalog Number: 109931

(under 40x lens)