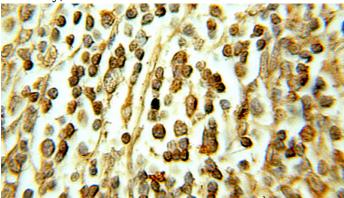

## Antibody description

DHX16 Rabbit Polyclonal antibody. Positive WB detected in Jurkat cells, HeLa cells, human brain tissue, mouse testis tissue. Positive IF detected in MCF-7 cells. Positive IHC detected in human lymphoma tissue. Observed molecular weight by Western-blot: 119 kDa

# Validations

Jurkat cells were subjected to SDS PAGE followed by western blot with Catalog No:109928(DHX16 antibody) at dilution of 1:1000

Immunohistochemical of paraffin-embedded human lymphoma using Catalog No:109928(DHX16 antibody) at dilution of 1:10 (under 10x lens)