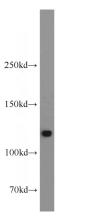

## Antibody description

DHX16 Rabbit Polyclonal antibody. Positive WB detected in Jurkat cells, HeLa cells, human brain tissue, mouse testis tissue. Positive IF detected in MCF-7 cells. Positive IHC detected in human lymphoma tissue. Observed molecular weight by Western-blot: 119 kDa

# Validations

Jurkat cells were subjected to SDS PAGE followed by western blot with Catalog No:109928(DHX16 antibody) at dilution of 1:1000

Immunohistochemical of paraffin-embedded human lymphoma using Catalog No:109928(DHX16 antibody) at dilution of 1:10 (under 10x lens)