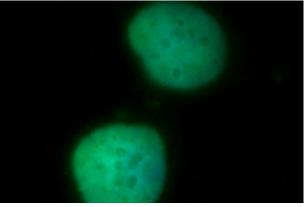

Immunofluorescent analysis of MCF-7 cells, using

# DHX16 antibody

Catalog Number: 109928

DHX16 antibody Catalog No:109928 at 1:50 dilution and FITC-labeled donkey anti-rabbit

IgG(green). Blue pseudocolor = DAPI (fluorescent DNA dye).