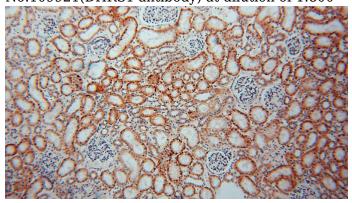

#### **Validations**

COLO 320 cells were subjected to SDS PAGE followed by western blot with Catalog No:109921(DHRS1 antibody) at dilution of 1:800

Immunohistochemical of paraffin-embedded human kidney using Catalog No:109921(DHRS1 antibody) at dilution of 1:50 (under 10x lens)