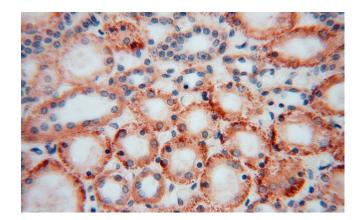

# **DHRS1** antibody

Catalog Number: 109921

Immunohistochemical of paraffin-embedded human kidney using Catalog No:109921(DHRS1 antibody) at dilution of 1:50 (under 40x lens)