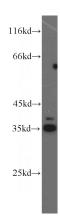

# **Antibody description**

DHRS1 Rabbit Polyclonal antibody. Positive WB detected in COLO 320 cells, human liver tissue, mouse testis tissue. Positive IHC detected in human kidney tissue, human heart tissue, human liver tissue, human ovary tissue, human skin tissue, human testis tissue. Observed molecular weight by Western-blot: 35-38 kDa

#### **Validations**

COLO 320 cells were subjected to SDS PAGE followed by western blot with Catalog No:109921(DHRS1 antibody) at dilution of 1:800

Immunohistochemical of paraffin-embedded human kidney using Catalog No:109921(DHRS1 antibody) at dilution of 1:50 (under 10x lens)