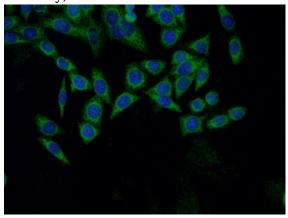

## **Antibody description**

DHPS Rabbit Polyclonal antibody. Positive WB detected in HeLa cells. Positive IF detected in HeLa cells. Observed molecular weight by Western-blot: 40 kDa

Immunofluorescent analysis of HeLa cells using Catalog No:109920(DHPS Antibody) at dilution of 1:50 and Alexa Fluor 488-congugated AffiniPure Goat Anti-Rabbit IgG(H+L)