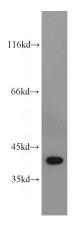

## **Antibody description**

DHPS Rabbit Polyclonal antibody. Positive WB detected in HeLa cells. Positive IF detected in HeLa cells. Observed molecular weight by Western-blot: 40 kDa

## **Dilutions**

Recommended Dilution:

WB: 1:200-1:1000

IF: 1:20-1:200 **Validations** 

HeLa cells were subjected to SDS PAGE followed by western blot with Catalog No:109920(DHPS antibody) at dilution of 1:300