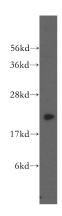

# **Antibody description**

DHFR Rabbit Polyclonal antibody. Positive IHC detected in human liver cancer tissue, human breast cancer tissue. Positive IF detected in HeLa cells. Positive WB detected in K-562 cells, HeLa cells, Jurkat cells, Raji cells. Positive IP detected in Raji cells. Observed molecular weight by Western-blot: 21 kDa

#### **Validations**

K-562 cells were subjected to SDS PAGE followed by western blot with Catalog No:109917(DHFR antibody) at dilution of 1:500

IP Result of anti-DHFR (IP:Catalog No:109917, 3ug; Detection:Catalog No:109917 1:500) with Raji cells lysate 2000ug.