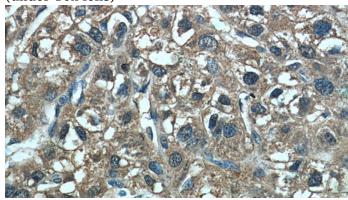

# **DHFR** antibody

Catalog Number: 109917

Immunohistochemistry of paraffin-embedded human liver cancer tissue slide using Catalog No:109917(DHFR Antibody) at dilution of 1:50 (under 10x lens)

Immunohistochemistry of paraffin-embedded human liver cancer tissue slide using Catalog No:109917(DHFR Antibody) at dilution of 1:50 (under 40x lens)