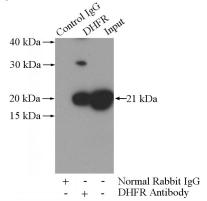

# **Antibody description**

DHFR Rabbit Polyclonal antibody. Positive IHC detected in human liver cancer tissue, human breast cancer tissue. Positive IF detected in HeLa cells. Positive WB detected in K-562 cells, HeLa cells, Jurkat cells, Raji cells. Positive IP detected in Raji cells. Observed molecular weight by Western-blot: 21 kDa

#### **Validations**

K-562 cells were subjected to SDS PAGE followed by western blot with Catalog No:109917(DHFR antibody) at dilution of 1:500

IP Result of anti-DHFR (IP:Catalog No:109917, 3ug; Detection:Catalog No:109917 1:500) with Raji cells lysate 2000ug.