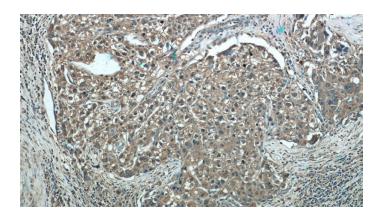

# **DHFR** antibody

Catalog Number: 109917

Immunohistochemistry of paraffin-embedded human liver cancer tissue slide using Catalog No:109917(DHFR Antibody) at dilution of 1:50 (under 10x lens)

Immunohistochemistry of paraffin-embedded human liver cancer tissue slide using Catalog No:109917(DHFR Antibody) at dilution of 1:50 (under 40x lens)