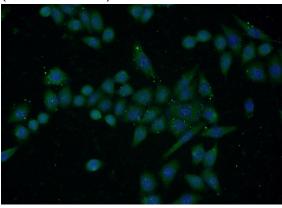

Immunofluorescent analysis of HeLa cells using Catalog No:109917(DHFR Antibody) at dilution of 1:50 and Alexa Fluor 488-congugated AffiniPure Goat Anti-Rabbit IgG(H+L)