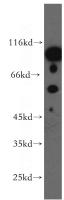

## **DGCR2** antibody

Catalog Number: 109904

**Product name** 

DGCR2 antibody

**Specificity** 

Human, Mouse, Rat; other species not tested.

**Antibody description** 

DGCR2 Rabbit Polyclonal antibody. Positive WB detected in HeLa cells. Observed molecular weight by Western-blot: 61-65 kDa

**Dilutions** 

Recommended Dilution:

WB: 1:200-1:2000

**Validations** 

HeLa cells were subjected to SDS PAGE followed by western blot with Catalog No:109904(DGCR2 antibody) at dilution of 1:300