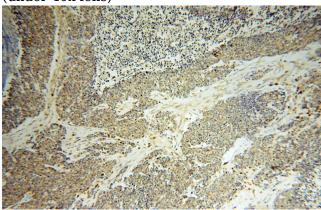

## **Antibody description**

DEXI Rabbit Polyclonal antibody. Positive IHC detected in human lung cancer.

#### **Validations**

Immunohistochemical of paraffin-embedded human lung cancer using Catalog No:109900(DEXI antibody) at dilution of 1:100 (under 40x lens)

Immunohistochemical of paraffin-embedded human lung cancer using Catalog No:109900(DEXI antibody) at dilution of 1:100 (under 10x lens)