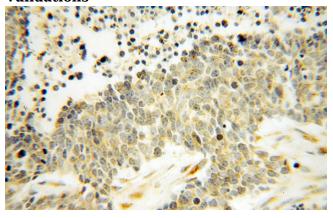

## **Antibody description**

DEXI Rabbit Polyclonal antibody. Positive IHC detected in human lung cancer.

#### **Validations**

Immunohistochemical of paraffin-embedded human lung cancer using Catalog No:109900(DEXI antibody) at dilution of 1:100 (under 40x lens)

Immunohistochemical of paraffin-embedded human lung cancer using Catalog No:109900(DEXI antibody) at dilution of 1:100 (under 10x lens)