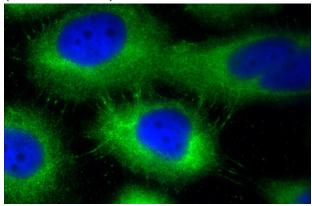

## **Desmoplakin antibody**

Catalog Number: 109899

mouse heart tissue slide using Catalog No:109899(DSP Antibody) at dilution of 1:50 (under 40x lens)

Immunofluorescent analysis of A431 cells using Catalog No:109899(DSP Antibody) at dilution of 1:25 and Alexa Fluor 488-congugated AffiniPure Goat Anti-Rabbit IgG(H+L)