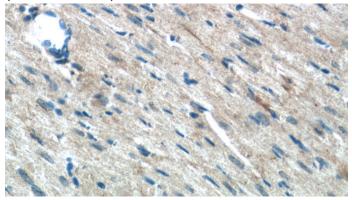

Immunohistochemistry of paraffin-embedded mouse heart tissue slide using Catalog No:109899(DSP Antibody) at dilution of 1:50 (under 10x lens)

Immunohistochemistry of paraffin-embedded

## **Desmoplakin antibody**

Catalog Number: 109899

mouse heart tissue slide using Catalog No:109899(DSP Antibody) at dilution of 1:50 (under 40x lens)

Immunofluorescent analysis of A431 cells using Catalog No:109899(DSP Antibody) at dilution of 1:25 and Alexa Fluor 488-congugated AffiniPure Goat Anti-Rabbit IgG(H+L)