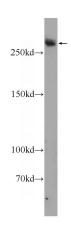

## **Desmoplakin antibody**

Catalog Number: 109899

**Product name** 

Desmoplakin antibody

**Specificity** 

Human, Mouse; other species not tested.

Antibody description

Desmoplakin Rabbit Polyclonal antibody. Positive IHC detected in mouse heart tissue. Positive IF detected in A431 cells. Positive WB detected in mouse heart tissue, HeLa cells. Observed molecular weight by Western-blot: 250-300 kDa

**Dilutions** 

Recommended Dilution:

WB: 1:500-1:5000

IHC: 1:20-1:200

IF: 1:10-1:100

**Validations** 

mouse heart tissue were subjected to SDS PAGE followed by western blot with Catalog No:109899(DSP Antibody) at dilution of 1:1000