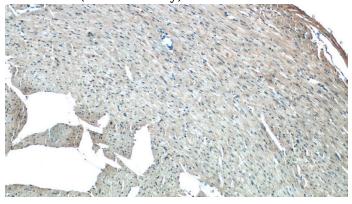

Immunohistochemistry of paraffin-embedded mouse heart tissue slide using Catalog No:109899(DSP Antibody) at dilution of 1:50 (under 10x lens)

Immunohistochemistry of paraffin-embedded