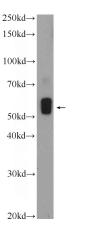

#### Validations

mouse heart tissue were subjected to SDS PAGE followed by western blot with Catalog No:109896(DES Antibody) at dilution of 1:600

Immunohistochemistry of paraffin-embedded human heart tissue slide using Catalog No:109896(DES Antibody) at dilution of 1:50 (under 10x lens)

Immunohistochemistry of paraffin-embedded human heart tissue slide using Catalog