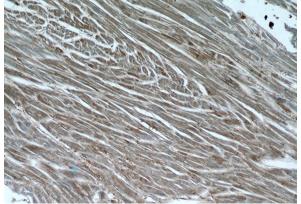

#### Validations

mouse heart tissue were subjected to SDS PAGE followed by western blot with Catalog No:109896(DES Antibody) at dilution of 1:600

Immunohistochemistry of paraffin-embedded human heart tissue slide using Catalog No:109896(DES Antibody) at dilution of 1:50 (under 10x lens)

## **Desmin antibody**

Catalog Number: 109896

No:109896(DES Antibody) at dilution of 1:50

NovoPro

(under 40x lens)