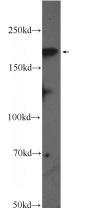

#### **Antibody description**

DCC-Specific Rabbit Polyclonal antibody. Positive WB detected in mouse brain tissue. Observed molecular weight by Western-blot: 180 kDa

### Validations

mouse brain tissue were subjected to SDS PAGE followed by western blot with Catalog No:109883(DCC-Specific Antibody) at dilution of 1:600