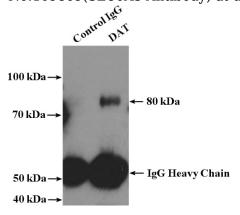

IP Result of anti-SLC6A3 (IP:Catalog No:109869, 4ug; Detection:Catalog No:109869 1:600) with mouse brain tissue lysate 4000ug.

Immunohistochemistry of paraffin-embedded mouse brain tissue slide using Catalog