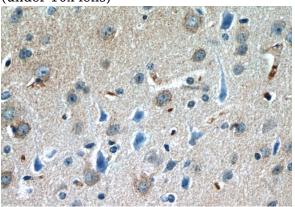

## **DAT antibody**

Catalog Number: 109869

No:109869(SLC6A3 Antibody) at dilution of 1:50 (under 10x lens)

Immunohistochemistry of paraffin-embedded mouse brain tissue slide using Catalog No:109869(SLC6A3 Antibody) at dilution of 1:50 (under 40x lens)