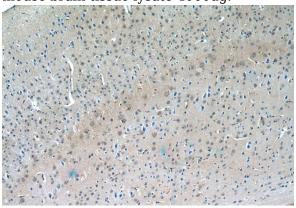

IP Result of anti-SLC6A3 (IP:Catalog No:109869, 4ug; Detection:Catalog No:109869 1:600) with mouse brain tissue lysate 4000ug.

Immunohistochemistry of paraffin-embedded mouse brain tissue slide using Catalog

## **DAT antibody**

Catalog Number: 109869

No:109869(SLC6A3 Antibody) at dilution of 1:50 (under 10x lens)

Immunohistochemistry of paraffin-embedded mouse brain tissue slide using Catalog No:109869(SLC6A3 Antibody) at dilution of 1:50 (under 40x lens)