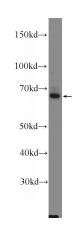

**Dilutions** 

Recommended Dilution:

WB: 1:200-1:2000

IP: 1:200-1:2000

IHC: 1:20-1:200

**Validations** 

rat brain tissue were subjected to SDS PAGE followed by western blot with Catalog No:109869(SLC6A3 Antibody) at dilution of 1:600