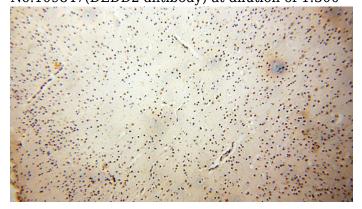

Immunohistochemical of paraffin-embedded human brain using Catalog No:109847(DEDD2 antibody) at dilution of 1:100 (under 10x lens)

Immunohistochemical of paraffin-embedded human brain using Catalog No:109847(DEDD2 antibody) at dilution of 1:100 (under 40x lens)