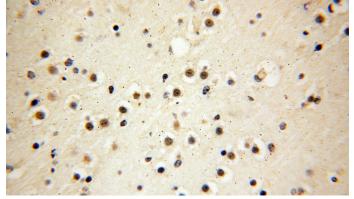

Immunohistochemical of paraffin-embedded human brain using Catalog No:109847(DEDD2 antibody) at dilution of 1:100 (under 10x lens)

Immunohistochemical of paraffin-embedded human brain using Catalog No:109847(DEDD2 antibody) at dilution of 1:100 (under 40x lens)