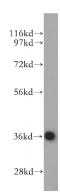

# **DEDD2** antibody

Catalog Number: 109847

**Product name** 

DEDD2 antibody

**Specificity** 

Human, Mouse, Rat; other species not tested.

**Antibody description** 

DEDD2 Rabbit Polyclonal antibody. Positive WB detected in HEK-293 cells. Positive IHC detected in human brain tissue. Observed molecular weight by Western-blot: 36kd

#### **Dilutions**

Recommended Dilution:

WB: 1:200-1:1000

IHC: 1:20-1:200 **Validations** 

HEK-293 cells were subjected to SDS PAGE followed by western blot with Catalog No:109847(DEDD2 antibody) at dilution of 1:300