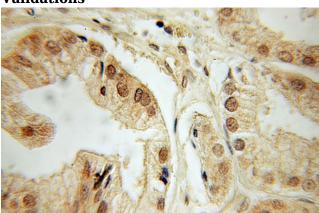

## **DEDD** antibody

Catalog Number: 109846

Product name

DEDD antibody

**Specificity** 

Human; other species not tested.

**Antibody description** 

DEDD Rabbit Polyclonal antibody. Positive IHC detected in human prostate cancer tissue.

**Dilutions** 

Recommended Dilution:

IHC: 1:20-1:200

**Validations** 

Immunohistochemical of paraffin-embedded human prostate cancer using Catalog No:109846(DEDD antibody) at dilution of 1:50 (under 10x lens)