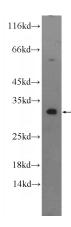

**Antibody description** 

DECR2 Rabbit Polyclonal antibody. Positive WB detected in mouse lung tissue. Observed molecular weight by Western-blot: 30 kDa

**Preparation** 

This antibody was obtained by immunization of DECR2 recombinant protein (Accession Number: BC011968). Purification method: Antigen affinity purified.

## **Validations**

mouse lung tissue were subjected to SDS PAGE followed by western blot with Catalog No:109845(DECR2 Antibody) at dilution of 1:1000