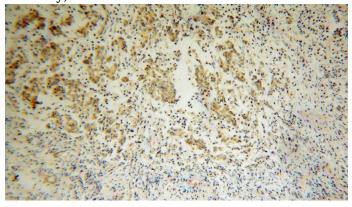

Immunohistochemical of paraffin-embedded human breast cancer using Catalog No:109842(P54 antibody) at dilution of 1:100 (under 10x lens)

Immunohistochemical of paraffin-embedded