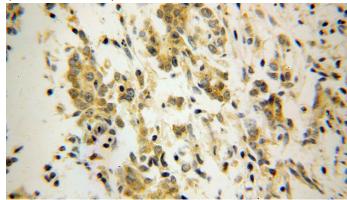

## **DDX6** antibody

Catalog Number: 109842

human breast cancer using Catalog No:109842(P54 antibody) at dilution of 1:100 (under 40x lens)

IP Result of anti-P54 (IP:Catalog No:109842, 4ug; Detection:Catalog No:109842 1:500) with mouse testis tissue lysate 4000ug.