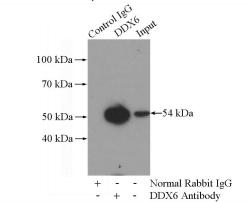

## **DDX6** antibody

Catalog Number: 109842

human breast cancer using Catalog No:109842(P54 antibody) at dilution of 1:100 (under 40x lens)

IP Result of anti-P54 (IP:Catalog No:109842, 4ug; Detection:Catalog No:109842 1:500) with mouse testis tissue lysate 4000ug.