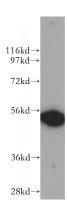

**Dilutions** 

Recommended Dilution:

WB: 1:500-1:5000

IP: 1:200-1:2000

IHC: 1:20-1:200

**Validations** 

K-562 cells were subjected to SDS PAGE followed by western blot with Catalog No:109842(P54 antibody) at dilution of 1:500