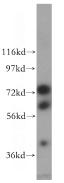

#### **Antibody description**

DDX43 Rabbit Polyclonal antibody. Positive IF detected in HepG2 cells. Positive IHC detected in human lung cancer tissue. Positive WB detected in HeLa cells, A375 cells, HepG2 cells, PC-3 cells. Observed molecular weight by Western-blot: 73 kDa

### Validations

HeLa cells were subjected to SDS PAGE followed by western blot with Catalog No:109831(DDX43 antibody) at dilution of 1:800

Immunohistochemical of paraffin-embedded human lung cancer using Catalog No:109831(DDX43 antibody) at dilution of 1:100 (under 10x lens)