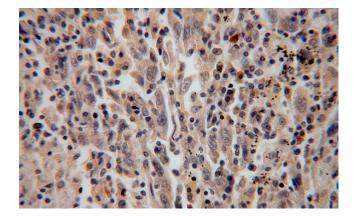

# **DDX43** antibody

Catalog Number: 109831

Immunohistochemical of paraffin-embedded human lung cancer using Catalog No:109831(DDX43 antibody) at dilution of 1:100 (under 40x lens)

Immunofluorescent analysis of HepG2 cells using Catalog No:109831(DDX43 Antibody) at dilution of 1:50 and Alexa Fluor 488-congugated AffiniPure Goat Anti-Rabbit IgG(H+L)