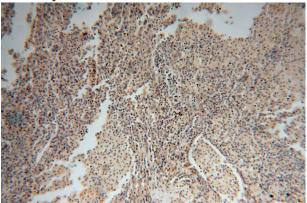

### Validations

HeLa cells were subjected to SDS PAGE followed by western blot with Catalog No:109831(DDX43 antibody) at dilution of 1:800

Immunohistochemical of paraffin-embedded human lung cancer using Catalog No:109831(DDX43 antibody) at dilution of 1:100 (under 10x lens)