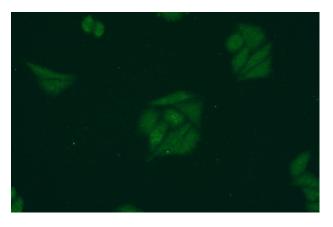

# **DDX43** antibody

Catalog Number: 109831

Immunohistochemical of paraffin-embedded human lung cancer using Catalog No:109831(DDX43 antibody) at dilution of 1:100 (under 40x lens)

Immunofluorescent analysis of HepG2 cells using Catalog No:109831(DDX43 Antibody) at dilution of 1:50 and Alexa Fluor 488-congugated AffiniPure Goat Anti-Rabbit IgG(H+L)