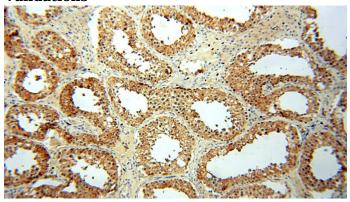

## **Antibody description**

CYTL1 Rabbit Polyclonal antibody. Positive IHC detected in human testis.

#### **Validations**

Immunohistochemical of paraffin-embedded human testis using Catalog No:109783(CYTL1 antibody) at dilution of 1:100 (under 10x lens)

Immunohistochemical of paraffin-embedded human testis using Catalog No:109783(CYTL1 antibody) at dilution of 1:100 (under 40x lens)