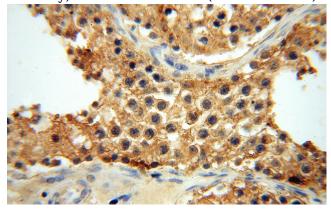

## **Antibody description**

CYTL1 Rabbit Polyclonal antibody. Positive IHC detected in human testis.

#### **Validations**

Immunohistochemical of paraffin-embedded human testis using Catalog No:109783(CYTL1 antibody) at dilution of 1:100 (under 10x lens)

Immunohistochemical of paraffin-embedded human testis using Catalog No:109783(CYTL1 antibody) at dilution of 1:100 (under 40x lens)