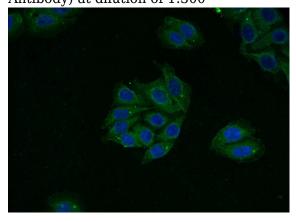

# **Antibody description**

CYTB Rabbit Polyclonal antibody. Positive IF detected in HeLa cells. Positive WB detected in MCF-7 cells. Observed molecular weight by Western-blot: 43 kDa

# **Validations**

MCF-7 cells were subjected to SDS PAGE followed by western blot with Catalog No:109782(CYTB Antibody) at dilution of 1:300

Immunofluorescent analysis of HeLa cells using Catalog No:109782(CYTB Antibody) at dilution of 1:50 and Alexa Fluor 488-congugated AffiniPure Goat Anti-Rabbit IgG(H+L)