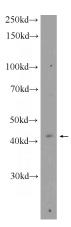

# **Antibody description**

CYTB Rabbit Polyclonal antibody. Positive IF detected in HeLa cells. Positive WB detected in MCF-7 cells. Observed molecular weight by Western-blot: 43 kDa

# **Validations**

MCF-7 cells were subjected to SDS PAGE followed by western blot with Catalog No:109782(CYTB Antibody) at dilution of 1:300

Immunofluorescent analysis of HeLa cells using Catalog No:109782(CYTB Antibody) at dilution of 1:50 and Alexa Fluor 488-congugated AffiniPure Goat Anti-Rabbit IgG(H+L)