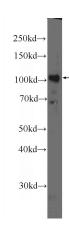

# **Antibody description**

DDX10 Rabbit Polyclonal antibody. Positive IHC detected in mouse testis tissue, human kidney tissue. Positive WB detected in SMMC-7721 cells, HeLa cells. Observed molecular weight by Western-blot: 101 kDa

#### **Validations**

SMMC-7721 cells were subjected to SDS PAGE followed by western blot with Catalog No:109780(DDX10 Antibody) at dilution of 1:300

Immunohistochemistry of paraffin-embedded human kidney tissue slide using Catalog No:109780(DDX10 Antibody) at dilution of 1:50 (under 40x lens)