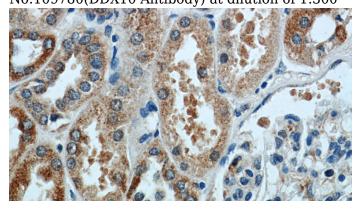

#### **Validations**

SMMC-7721 cells were subjected to SDS PAGE followed by western blot with Catalog No:109780(DDX10 Antibody) at dilution of 1:300

Immunohistochemistry of paraffin-embedded human kidney tissue slide using Catalog No:109780(DDX10 Antibody) at dilution of 1:50 (under 40x lens)