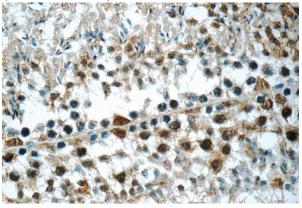

Immunohistochemistry of paraffin-embedded mouse testis tissue slide using Catalog No:109780(DDX10 Antibody) at dilution of 1:50

# DDX10 antibody

Catalog Number: 109780

(under 40x lens)