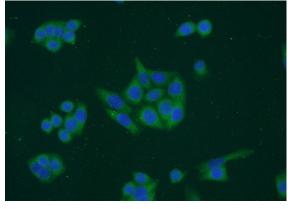

## HeLa cells were subjected to SDS PAGE followed by western blot with Catalog No:109762(DCTPP1 Antibody) at dilution of 1:300

Immunofluorescent analysis of HeLa cells using Catalog No:109762(DCTPP1 Antibody) at dilution of 1:50 and Alexa Fluor 488-congugated AffiniPure Goat Anti-Rabbit IgG(H+L)