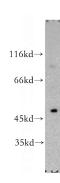

## **Antibody description**

DcR2 Rabbit Polyclonal antibody. Positive WB detected in Apoptosised HeLa cells, A549 cells, HeLa cells. Positive IHC detected in human kidney tissue. Observed molecular weight by Westernblot: 47-50 kDa

#### **Validations**

Apoptosised HeLa cells were subjected to SDS PAGE followed by western blot with Catalog No:109756(TRAILR4 antibody) at dilution of 1:300

Immunohistochemical of paraffin-embedded human kidney using Catalog No:109756(TRAILR4 antibody) at dilution of 1:50 (under 10x lens)