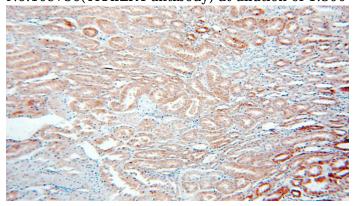

#### **Validations**

Apoptosised HeLa cells were subjected to SDS PAGE followed by western blot with Catalog No:109756(TRAILR4 antibody) at dilution of 1:300

Immunohistochemical of paraffin-embedded human kidney using Catalog No:109756(TRAILR4 antibody) at dilution of 1:50 (under 10x lens)