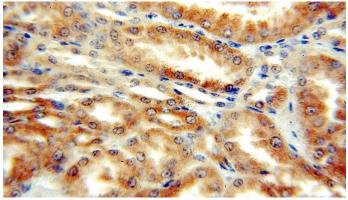

Immunohistochemical of paraffin-embedded human kidney using Catalog No:109756(TRAILR4 antibody) at dilution of 1:50 (under 40x lens)