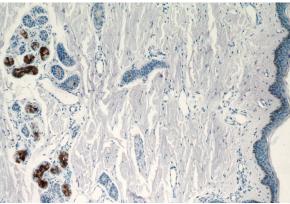

## Antibody description

DCD Rabbit Polyclonal antibody. Positive IHC detected in human skin tissue, human breast cancer tissue.

#### Validations

Immunohistochemistry of paraffin-embedded human skin tissue slide using Catalog No:109748(DCD Antibody) at dilution of 1:800 (under 10x lens)

Immunohistochemistry of paraffin-embedded human skin tissue slide using Catalog No:109748(DCD Antibody) at dilution of 1:800 (under 40x lens)