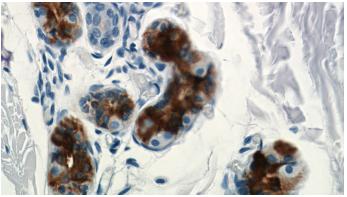

## Antibody description

DCD Rabbit Polyclonal antibody. Positive IHC detected in human skin tissue, human breast cancer tissue.

#### Validations

Immunohistochemistry of paraffin-embedded human skin tissue slide using Catalog No:109748(DCD Antibody) at dilution of 1:800 (under 10x lens)

Immunohistochemistry of paraffin-embedded human skin tissue slide using Catalog No:109748(DCD Antibody) at dilution of 1:800 (under 40x lens)