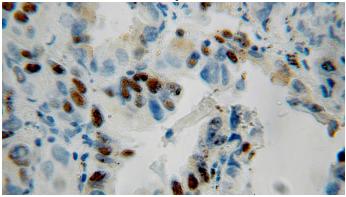

## Antibody description

CUL1 Rabbit Polyclonal antibody. Positive IHC detected in human lung cancer tissue. Positive WB detected in BxPC-3 cells, K-562 cells. Positive IP detected in HeLa cells. Observed molecular weight by Western-blot: 90 kDa

## Validations

BxPC-3 cells were subjected to SDS PAGE followed by western blot with Catalog No:109741(CUL1 antibody) at dilution of 1:400

Immunohistochemical of paraffin-embedded human lung cancer using Catalog No:109741(CUL1 antibody) at dilution of 1:50