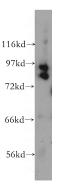

## Antibody description

CUL1 Rabbit Polyclonal antibody. Positive IHC detected in human lung cancer tissue. Positive WB detected in BxPC-3 cells, K-562 cells. Positive IP detected in HeLa cells. Observed molecular weight by Western-blot: 90 kDa

## Validations

BxPC-3 cells were subjected to SDS PAGE followed by western blot with Catalog No:109741(CUL1 antibody) at dilution of 1:400

Immunohistochemical of paraffin-embedded human lung cancer using Catalog No:109741(CUL1 antibody) at dilution of 1:50