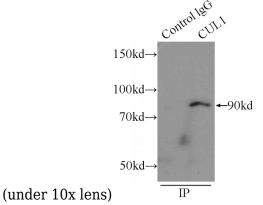

IP Result of anti-CUL1 (IP:Catalog No:109741, 3ug; Detection:Catalog No:109741 1:300) with

# CUL1 antibody

Catalog Number: 109741

HeLa cells lysate 2000ug.