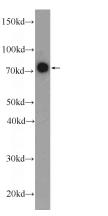

### Antibody description

CTTNBP2NL Rabbit Polyclonal antibody. Positive IP detected in MCF-7 cells. Positive WB detected in MCF-7 cells, MDA-MB-453s cells, mouse skin tissue. Observed molecular weight by Westernblot: 70-75 kDa

### Validations

MCF-7 cells were subjected to SDS PAGE followed by western blot with Catalog No:109737(CTTNBP2NL Antibody) at dilution of

IP Result of anti-CTTNBP2NL (IP:Catalog No:109737, 4ug; Detection:Catalog No:109737 1:600) with MCF-7 cells lysate 3200ug.