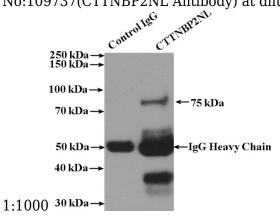

### Validations

MCF-7 cells were subjected to SDS PAGE followed by western blot with Catalog No:109737(CTTNBP2NL Antibody) at dilution of

IP Result of anti-CTTNBP2NL (IP:Catalog No:109737, 4ug; Detection:Catalog No:109737 1:600) with MCF-7 cells lysate 3200ug.