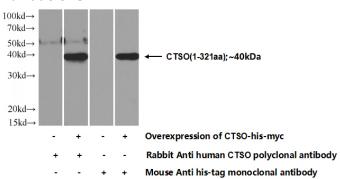

#### **Antibody description**

CTSO Rabbit Polyclonal antibody. Positive WB detected in Transfected HEK-293 cells. Observed molecular weight by Western-blot: 36 kDa

#### Validations

Transfected HEK-293 cells were subjected to SDS PAGE followed by western blot with Catalog No:109735(CTSO Antibody) at dilution of 1:700