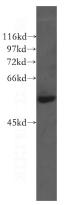

#### **Antibody description**

CTRP6 Rabbit Polyclonal antibody. Positive WB detected in HeLa cells. Observed molecular weight by Western-blot: 55kd

## Validations

HeLa cells were subjected to SDS PAGE followed by western blot with Catalog No:109734(C1QTNF6 antibody) at dilution of 1:500