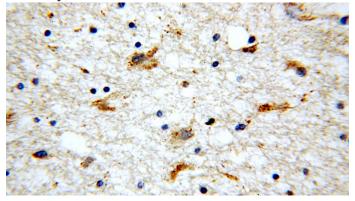

Immunohistochemical of paraffin-embedded human brain using Catalog No:109733(C1QTNF4 antibody) at dilution of 1:100 (under 40x lens)