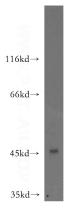

## Antibody description

CTRP4 Rabbit Polyclonal antibody. Positive WB detected in BxPC-3 cells. Positive IHC detected in human brain tissue. Observed molecular weight by Western-blot: 45kd

# IHC: 1:20-1:200 Validations

BxPC-3 cells were subjected to SDS PAGE followed by western blot with Catalog No:109733(C1QTNF4 antibody) at dilution of 1:1500

Immunohistochemical of paraffin-embedded human brain using Catalog No:109733(C1QTNF4 antibody) at dilution of 1:100 (under 10x lens)