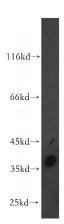

## **CTRP1** antibody

Catalog Number: 109732

**Product name** 

CTRP1 antibody

**Specificity** 

Human, Mouse, Rat; other species not tested.

**Antibody description** 

CTRP1 Rabbit Polyclonal antibody. Positive IHC detected in human prostate cancer tissue, human placenta tissue. Positive IF detected in HepG2 cells. Positive WB detected in human testis tissue. Observed molecular weight by Western-blot: 35 kDa

**Dilutions** 

Recommended Dilution:

WB: 1:500-1:5000

IHC: 1:20-1:200

IF: 1:10-1:100

**Validations** 

human testis tissue were subjected to SDS PAGE followed by western blot with Catalog No:109732(C1QTNF1 antibody) at dilution of 1:500