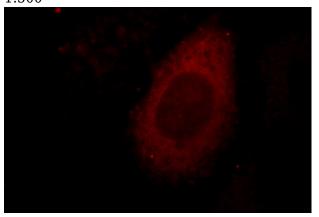

Immunofluorescent analysis of HepG2 cells, using C1QTNF1 antibody Catalog No:109732 at 1:25 dilution and Rhodamine-labeled goat anti-rabbit IgG (red).