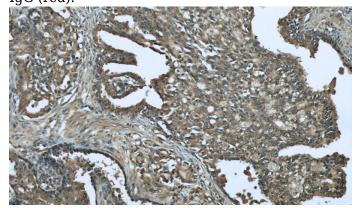

## CTRP1 antibody

Catalog Number: 109732

Immunohistochemistry of paraffin-embedded human prostate cancer tissue slide using Catalog No:109732(C1QTNF1 Antibody) at dilution of 1:50 (under 10x lens)

Immunohistochemistry of paraffin-embedded human prostate cancer tissue slide using Catalog No:109732(C1QTNF1 Antibody) at dilution of 1:50 (under 40x lens)