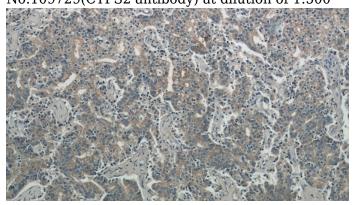

#### **Validations**

mouse testis tissue were subjected to SDS PAGE followed by western blot with Catalog No:109729(CTPS2 antibody) at dilution of 1:500

Immunohistochemistry of paraffin-embedded human prostate cancer tissue slide using Catalog No:109729(CTPS2 Antibody) at dilution of 1:50 (under 10x lens)

Immunohistochemistry of paraffin-embedded human prostate cancer tissue slide using Catalog No:109729(CTPS2 Antibody) at dilution of 1:50