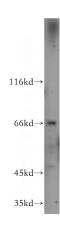

# Antibody description

CTPS2 Rabbit Polyclonal antibody. Positive IHC detected in human prostate cancer tissue, human colon tissue. Positive WB detected in mouse testis tissue, human adrenal gland tissue. Observed molecular weight by Western-blot: 66 kDa

#### **Validations**

mouse testis tissue were subjected to SDS PAGE followed by western blot with Catalog No:109729(CTPS2 antibody) at dilution of 1:500

Immunohistochemistry of paraffin-embedded human prostate cancer tissue slide using Catalog No:109729(CTPS2 Antibody) at dilution of 1:50 (under 10x lens)