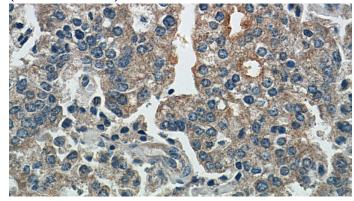

by Western-blot: 66 kDa

# Preparation

This antibody was obtained by immunization of CTPS2 recombinant protein (Accession Number: NM\_019857). Purification method: Antigen affinity purified.

#### **Formulation**

PBS with 0.02% sodium azide and 50% glycerol pH 7.3.

#### Storage

Store at -20°C. DO NOT ALIQUOT

## **Clonality**

Polyclonal

## Ig Type

Rabbit IgG

#### **Applications**

ELISA, WB, IHC

#### **Dilutions**

Recommended Dilution:

WB: 1:200-1:2000

IHC: 1:20-1:200

#### **Validations**



mouse testis tissue were subjected to SDS PAGE followed by western blot with Catalog No:109729(CTPS2 antibody) at dilution of 1:500



Immunohistochemistry of paraffin-embedded human prostate cancer tissue slide using Catalog No:109729(CTPS2 Antibody) at dilution of 1:50 (under 10x lens)



Immunohistochemistry of paraffin-embedded human prostate cancer tissue slide using Catalog No:109729(CTPS2 Antibody) at dilution of 1:50

# CTPS2 antibody

Catalog Number: 109729



(under 40x lens)