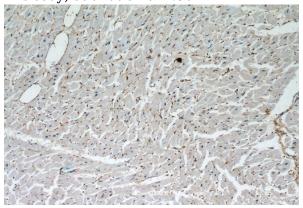

# **CTGF** antibody

Catalog Number: 109723

Immunohistochemistry of paraffin-embedded human heart slide using Catalog No:109723(CTGF Antibody) at dilution of 1:50

Immunohistochemistry of paraffin-embedded human heart slide using Catalog No:109723(CTGF

Antibody) at dilution of 1:50

Immunofluorescent analysis of (-20oc Ethanol) fixed HepG2 cells using Catalog No:109723(CTGF Antibody) at dilution of 1:50 and Alexa Fluor 488-congugated AffiniPure Goat Anti-Rabbit IgG(H+L)