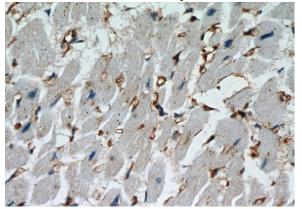

# **CTGF** antibody

Catalog Number: 109723

Immunohistochemistry of paraffin-embedded human heart slide using Catalog No:109723(CTGF Antibody) at dilution of 1:50

Immunohistochemistry of paraffin-embedded human heart slide using Catalog No:109723(CTGF