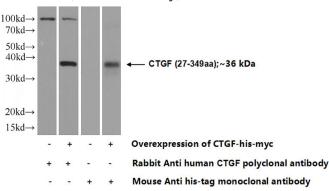

### **Validations**

mouse heart tissue were subjected to SDS PAGE followed by western blot with Catalog No:109723(CTGF Antibody) at dilution of 1:600

Transfected HEK-293 cells were subjected to SDS PAGE followed by western blot with Catalog No:109723(CTGF Antibody) at dilution of 1:1000