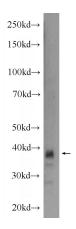

### **Validations**

mouse heart tissue were subjected to SDS PAGE followed by western blot with Catalog No:109723(CTGF Antibody) at dilution of 1:600

Transfected HEK-293 cells were subjected to SDS PAGE followed by western blot with Catalog No:109723(CTGF Antibody) at dilution of 1:1000