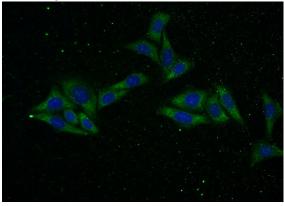

# **CTGF** antibody

Catalog Number: 109723

Immunohistochemistry of paraffin-embedded human heart slide using Catalog No:109723(CTGF Antibody) at dilution of 1:50

Immunohistochemistry of paraffin-embedded human heart slide using Catalog No:109723(CTGF

Antibody) at dilution of 1:50

Immunofluorescent analysis of (-20oc Ethanol) fixed HepG2 cells using Catalog No:109723(CTGF Antibody) at dilution of 1:50 and Alexa Fluor 488-congugated AffiniPure Goat Anti-Rabbit IgG(H+L)