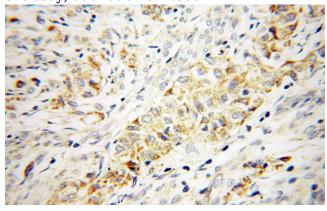

#### **Validations**

MCF7 cells were subjected to SDS PAGE followed by western blot with Catalog No:109722(CTDSPL2 antibody) at dilution of 1:500

Immunohistochemical of paraffin-embedded human endometrial cancer using Catalog No:109722(CTDSPL2 antibody) at dilution of 1:100 (under 40x lens)

## **Antibody description**

CTDSPL2 Rabbit Polyclonal antibody. Positive IHC detected in human endometrial cancer tissue, human testis tissue. Positive WB detected in MCF7 cells, HeLa cells, HepG2 cells, human brain tissue, mouse eye tissue, mouse testis tissue, Y79 cells. Positive IP detected in mouse testis tissue. Observed molecular weight by Western-blot: 67 kDa