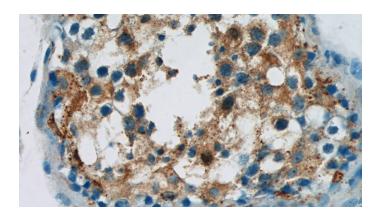

# CTDSPL2 antibody

Catalog Number: 109722

IP Result of anti-CTDSPL2 (IP:Catalog No:109722, 4ug; Detection:Catalog No:109722 1:500) with mouse testis tissue lysate 4400ug.

Immunohistochemistry of paraffin-embedded human testis tissue slide using Catalog No:109722(CTDSPL2 Antibody) at dilution of 1:50 (under 40x lens)

## **Antibody description**

CTDSPL2 Rabbit Polyclonal antibody. Positive IHC detected in human endometrial cancer tissue, human testis tissue. Positive WB detected in MCF7 cells, HeLa cells, HepG2 cells, human brain tissue, mouse eye tissue, mouse testis tissue, Y79 cells. Positive IP detected in mouse testis tissue. Observed molecular weight by Western-blot: 67 kDa