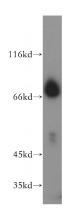

#### **Validations**

MCF7 cells were subjected to SDS PAGE followed by western blot with Catalog No:109722(CTDSPL2 antibody) at dilution of 1:500

Immunohistochemical of paraffin-embedded human endometrial cancer using Catalog No:109722(CTDSPL2 antibody) at dilution of 1:100 (under 40x lens)

## **Antibody description**

CTDSPL2 Rabbit Polyclonal antibody. Positive IHC detected in human endometrial cancer tissue, human testis tissue. Positive WB detected in MCF7 cells, HeLa cells, HepG2 cells, human brain tissue, mouse eye tissue, mouse testis tissue, Y79 cells. Positive IP detected in mouse testis tissue. Observed molecular weight by Western-blot: 67 kDa