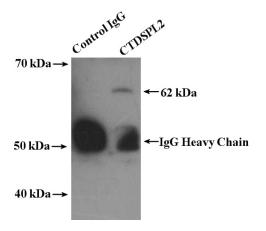

# CTDSPL2 antibody

Catalog Number: 109722

IP Result of anti-CTDSPL2 (IP:Catalog No:109722, 4ug; Detection:Catalog No:109722 1:500) with mouse testis tissue lysate 4400ug.

Immunohistochemistry of paraffin-embedded human testis tissue slide using Catalog No:109722(CTDSPL2 Antibody) at dilution of 1:50 (under 40x lens)

## **Antibody description**

CTDSPL2 Rabbit Polyclonal antibody. Positive IHC detected in human endometrial cancer tissue, human testis tissue. Positive WB detected in MCF7 cells, HeLa cells, HepG2 cells, human brain tissue, mouse eye tissue, mouse testis tissue, Y79 cells. Positive IP detected in mouse testis tissue. Observed molecular weight by Western-blot: 67 kDa