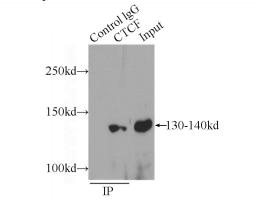

Immunohistochemical of paraffin-embedded human lymphoma using Catalog No:109719(CTCF antibody) at dilution of 1:100 (under 10x lens)

IP Result of anti-CTCF (IP:Catalog No:109719, 5ug; Detection:Catalog No:109719 1:300) with

## $\pmb{CTCF\ antibody}$

Catalog Number: 109719

MCF-7 cells lysate 2560ug.