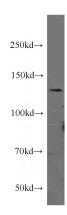

**Dilutions** 

Recommended Dilution:

WB: 1:200-1:2000

IP: 1:200-1:1000

IHC: 1:20-1:200

**Validations** 

human brain tissue were subjected to SDS PAGE followed by western blot with Catalog No:109719(CTCF antibody) at dilution of 1:500