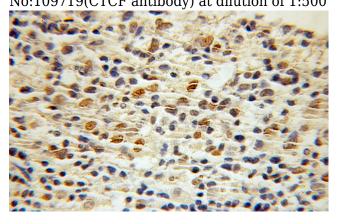

Immunohistochemical of paraffin-embedded human lymphoma using Catalog No:109719(CTCF antibody) at dilution of 1:100 (under 10x lens)

IP Result of anti-CTCF (IP:Catalog No:109719, 5ug; Detection:Catalog No:109719 1:300) with