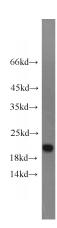

## **Antibody description**

Cysteine dioxygenase type 1 Rabbit Polyclonal antibody. Positive WB detected in mouse liver tissue, rat liver tissue. Positive IP detected in mouse liver tissue. Positive IHC detected in human pancreas cancer tissue, human liver cancer tissue, human placenta tissue. Observed molecular weight by Western-blot: 23 kDa

#### **Validations**

mouse liver tissue were subjected to SDS PAGE followed by western blot with Catalog

Immunohistochemical of paraffin-embedded human pancreas cancer using Catalog No:109717(CDO1 antibody) at dilution of 1:100 (under 10x lens)