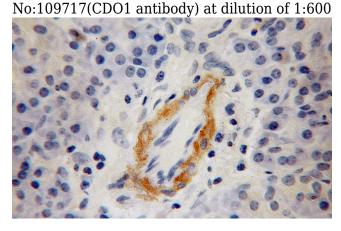

## **Antibody description**

Cysteine dioxygenase type 1 Rabbit Polyclonal antibody. Positive WB detected in mouse liver tissue, rat liver tissue. Positive IP detected in mouse liver tissue. Positive IHC detected in human pancreas cancer tissue, human liver cancer tissue, human placenta tissue. Observed molecular weight by Western-blot: 23 kDa

#### **Validations**

mouse liver tissue were subjected to SDS PAGE followed by western blot with Catalog

Immunohistochemical of paraffin-embedded human pancreas cancer using Catalog No:109717(CDO1 antibody) at dilution of 1:100 (under 10x lens)