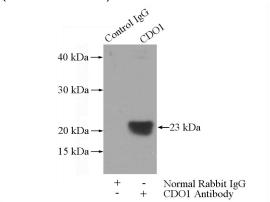

## **Antibody description**

Cysteine dioxygenase type 1 Rabbit Polyclonal antibody. Positive WB detected in mouse liver tissue, rat liver tissue. Positive IP detected in mouse liver tissue. Positive IHC detected in human pancreas cancer tissue, human liver cancer tissue, human placenta tissue. Observed molecular weight by Western-blot: 23 kDa

# Cysteine dioxygenase type 1 antibody

Catalog Number: 109717

IP Result of anti-CDO1 (IP:Catalog No:109717,

3ug; Detection:Catalog No:109717 1:600) with mouse liver tissue lysate 4000ug.