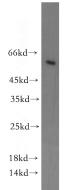

## Antibody description

CYP4Z1-Specific Rabbit Polyclonal antibody. Positive WB detected in MDA-MB-453s cells, HeLa cells. Observed molecular weight by Western-blot: 59kd

# Validations

MDA-MB-453s cells were subjected to SDS PAGE followed by western blot with Catalog No:109710(CYP4Z1-Specific antibody) at dilution of 1:300