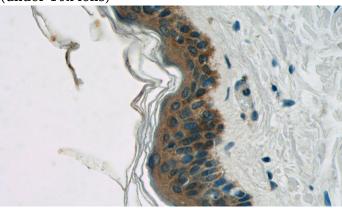

#### **Validations**

Immunohistochemistry of paraffin-embedded human skin tissue slide using Catalog No:109709(CYP4F8 Antibody) at dilution of 1:50 (under 10x lens)

Immunohistochemistry of paraffin-embedded human skin tissue slide using Catalog No:109709(CYP4F8 Antibody) at dilution of 1:50 (under 40x lens)