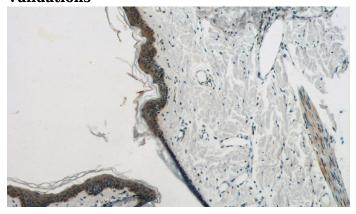

#### **Validations**

Immunohistochemistry of paraffin-embedded human skin tissue slide using Catalog No:109709(CYP4F8 Antibody) at dilution of 1:50 (under 10x lens)

Immunohistochemistry of paraffin-embedded human skin tissue slide using Catalog No:109709(CYP4F8 Antibody) at dilution of 1:50 (under 40x lens)