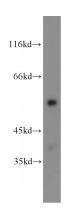

**Dilutions** 

Recommended Dilution:

WB: 1:200-1:2000

IP: 1:200-1:2000

IHC: 1:20-1:200

**Validations** 

mouse lung tissue were subjected to SDS PAGE followed by western blot with Catalog No:109704(CYP4B1 antibody) at dilution of 1:500