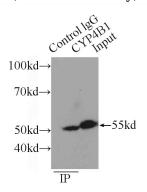

IP Result of anti-CYP4B1 (IP:Catalog No:109704, 4ug; Detection:Catalog No:109704 1:500) with mouse lung tissue lysate 4000ug.

Immunohistochemical of paraffin-embedded human lung cancer using Catalog