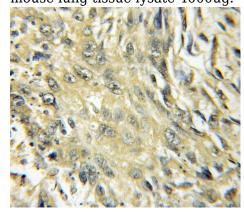

IP Result of anti-CYP4B1 (IP:Catalog No:109704, 4ug; Detection:Catalog No:109704 1:500) with mouse lung tissue lysate 4000ug.

Immunohistochemical of paraffin-embedded human lung cancer using Catalog

## CYP4B1 antibody

Catalog Number: 109704

No:109704(CYP4B1 antibody) at dilution of 1:50 (under 10x lens)