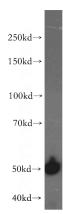

# **Antibody description**

CYP2S1 Rabbit Polyclonal antibody. Positive WB detected in COLO 320 cells, mouse kidney tissue. Positive IF detected in Hela cells. Observed molecular weight by Western-blot: 50kd

### **Dilutions**

Recommended Dilution:

WB: 1:1000-1:10000

IF: 1:10-1:100 **Validations** 

COLO 320 cells were subjected to SDS PAGE followed by western blot with Catalog No:109697(CYP2S1 antibody) at dilution of 1:500