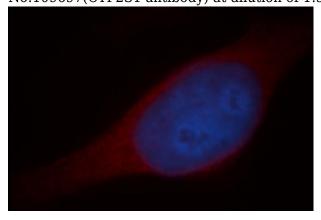

Immunofluorescent analysis of Hela cells, using CYP2S1 antibody Catalog No:109697 at 1:25 dilution and Rhodamine-labeled goat anti-rabbit IgG (red). Blue pseudocolor = DAPI (fluorescent DNA dye).