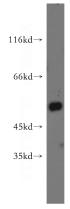

## CYP2F1 antibody

Catalog Number: 109695

**Product name** 

CYP2F1 antibody

**Specificity** 

human, mouse, rat; other species not tested.

**Antibody description** 

CYP2F1 Rabbit Polyclonal antibody. Positive WB detected in mouse lung tissue. Observed molecular weight by Western-blot: 50-60kd

**Dilutions** 

**Recommended Dilution:** 

WB: 1:1000-1:10000

**Validations** 

mouse lung tissue were subjected to SDS PAGE followed by western blot with Catalog No:109695(CYP2F1 antibody) at dilution of 1:500