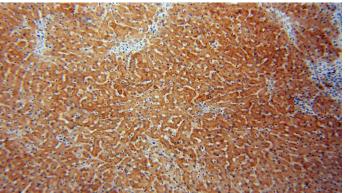

## Antibody description

CYP2C8 Rabbit Polyclonal antibody. Positive IHC detected in human liver tissue.

#### Validations

Immunohistochemical of paraffin-embedded human liver using Catalog No:109692(CYP2C8 antibody) at dilution of 1:50 (under 10x lens)

Immunohistochemical of paraffin-embedded human liver using Catalog No:109692(CYP2C8 antibody) at dilution of 1:50 (under 40x lens)