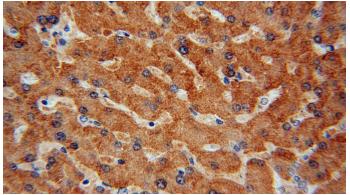

## Antibody description

CYP2C8 Rabbit Polyclonal antibody. Positive IHC detected in human liver tissue.

#### Validations

Immunohistochemical of paraffin-embedded human liver using Catalog No:109692(CYP2C8 antibody) at dilution of 1:50 (under 10x lens)

Immunohistochemical of paraffin-embedded human liver using Catalog No:109692(CYP2C8 antibody) at dilution of 1:50 (under 40x lens)